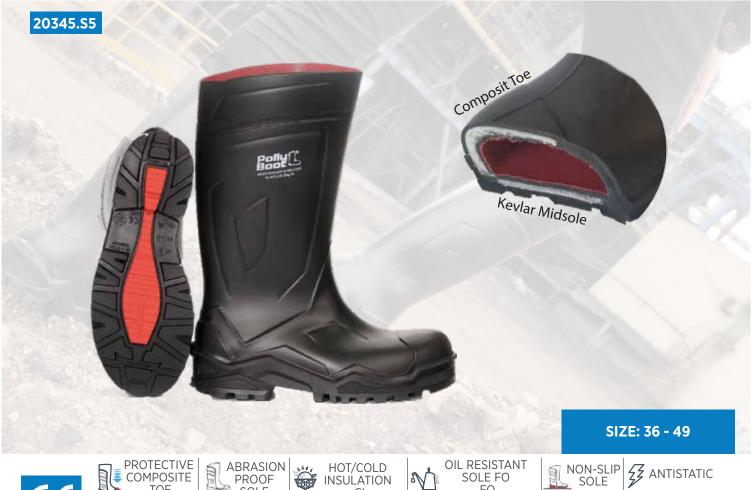

HOT/COLD INSULATION

**OIL RESISTANT** SOLE FO FO

4 ANTISTATIC

| 111111111111111111111111111111111111111 |                                                                         |                                                                            |                                             |          |  |
|-----------------------------------------|-------------------------------------------------------------------------|----------------------------------------------------------------------------|---------------------------------------------|----------|--|
|                                         | FEATURES                                                                | BENEFITS                                                                   | BENEFITS                                    |          |  |
| OUTER SURFACE                           | Polyurethane                                                            | Lightweight, flexible and air transfer providing structure.                |                                             |          |  |
|                                         | Flexible Channel Surface Patte                                          | n Esthetical and co                                                        | Esthetical and comfortable clothing.        |          |  |
|                                         | Heel Support                                                            | Easy to remove and increase the heel resistance                            |                                             |          |  |
|                                         | Protective Pads                                                         | Provides maximum protection against bumps that my come from sides.         |                                             |          |  |
| TECHNOLOGY                              | Shock Absorber Heel                                                     | Provides abrasive resistance to sudden impacts on heel                     |                                             |          |  |
|                                         | Composite Toe                                                           | Resistant to 200 joule impacts that may come from toe.                     |                                             |          |  |
|                                         | Kevlar Midsole                                                          | Prevents cutter or piercing objects from damaging the sole of the foot.    |                                             |          |  |
|                                         | Antibacterial inner Lining                                              | Interior surface textiles used against bacteria that may form on your feet |                                             |          |  |
| SOLE                                    | Polyurethane and TPU Sole                                               | Thanks to its lightness and TPU, it prevents the abrasion of the sole.     |                                             |          |  |
|                                         | SRC Sole                                                                | SRA: Ceramic Su                                                            | SRA: Ceramic Surfaces + SRB: Metal Surfaces |          |  |
|                                         | Inner Sole                                                              | Comfortable, sweat absorber, antibacterial, antistatic and prevents odor.  |                                             |          |  |
|                                         | Design                                                                  | It provides resistance to scratching and easy cleaning.                    |                                             |          |  |
| Areas of Usage                          | General Industry, Construction, Mining, Oil&Gas , Agriculture&Livestock |                                                                            |                                             |          |  |
| HEAT AND ELECTRICITY                    | Resistant to-40C / 22.000V                                              |                                                                            |                                             |          |  |
| OTHER OPTIONS                           | 20345.S5                                                                | <b>(</b> ) 20345.54                                                        | 20347.05                                    | 20347.04 |  |
| WEIGHT (+/-) *FOR SIZE 42               | 1.96 kg                                                                 | 1.85 kg                                                                    | 1.82 kg                                     | 1.70 kg  |  |